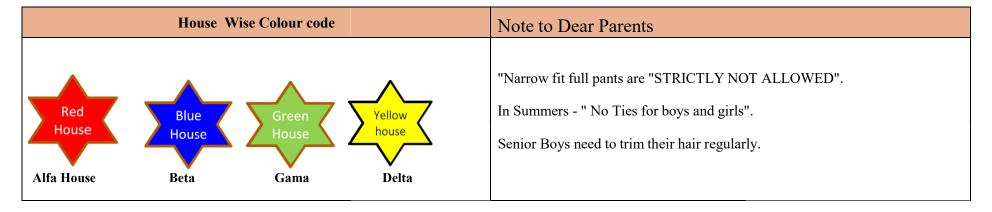

White Canvas shoes.             | White Canvas shoes.             |
|                                 | white hair band                 |

### Winter Wear for Nursery, LKG & UKG

| For Boys                                          | For Girls                                                           |
|---------------------------------------------------|---------------------------------------------------------------------|
| Blue pullover with Yellow stripe around the neck. | Blue pullover with Yellow stripe around the neck.                   |
| Blue pull-on cap with yellow stripe.              | Blue pull-on cap with yellow stripe.                                |
| Blue full length pants.                           | Blue skirt with a gallace (2" below the knees) with blue stockings. |